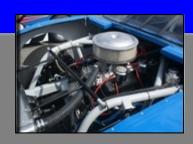

## -COMPLETE TURNKEY RACECAR-

The new S2 Sportsman car features a rear wing and front end splitter resembling a current NASCAR

Sprint Cup car. The body features plastic components Including the nose, tail, fenders, and quarter panels for increased durability. The car comes complete with a Chevrolet 350 horsepower sealed iron-headed race Engine with a Holley 4-barrel high performance carburetor, three speed transmission and a nine-inch full floater rear end.

SHOCKS- YOUR CHOICE OF FOUR (4) SEALED SPEC PERFORMANCE SHOCKS FOR ADJUSTMENT AND FINE TUNING

**ENGINE-** GM 350HP IRON HEADED SEALED CIRCLE TRACK RACING ENGINE

**CARBURATOR-** HOLLEY® PERFORMANCE 4 BARREL