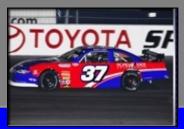

## -COMPLETE TURNKEY RACECAR-

The new S2 Sportsman car features a rear wing and front end splitter resembling a current NASCAR

Sprint Cup car. The body features plastic components Including the nose, tail, fenders, and quarter panels for increased durability. The car comes complete with a Chevrolet 350 horsepower sealed iron-headed race Engine with a Holley 4-barrel high performance carburetor, three speed transmission and a nine-inch full floater rear end.

## S2 RACECAR FEATURES-COMPLETE AND RACE READY NOT ONLY SAFE, BUT ECONOMICAL FOR THE WEEKEND RACER LOOKING TO TAKE THAT NEXT STEP!

BODYWORK- FIVESTAR® S2 BODY WITH REAR WING AND PLASTIC NOSE, TAIL FENDERS AND QUARTER PANELS FOR DURABILITY AND QUICK REPAIR