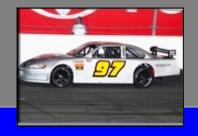

## -COMPLETE TURNKEY RACECAR-

The new S2 Sportsman car features a rear wing and front end splitter resembling a current NASCAR

Sprint Cup car. The body features plastic components Including the nose, tail, fenders, and quarter panels for increased durability. The car comes complete with a Chevrolet 350 horsepower sealed iron-headed race Engine with a Holley 4-barrel high performance carburetor, three speed transmission and a nine-inch full floater rear end.

## S2 RACECAR FEATURES-COMPLETE AND RACE READY NOT ONLY SAFE, BUT ECONOMICAL FOR THE WEEKEND RACER LOOKING TO TAKE THAT NEXT STEP!

BODYWORK- FIVESTAR® S2 BODY WITH REAR WING AND PLASTIC NOSE, TAIL FENDERS AND QUARTER PANELS FOR DURABILITY AND QUICK REPAIR