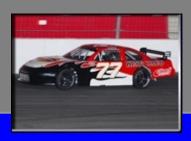

## NEW RACECAR. NEW SERIES. NEW FULL SIZE RACING ON A SPORTSMAN'S BUDGET

"THE NEXT GENERATION RACECAR"

\$25,995.00

## -COMPLETE TURNKEY RACECAR-

The new S2 Sportsman car features a rear wing and front end splitter resembling a current NASCAR

Sprint Cup car. The body features plastic components Including the nose, tail, fenders, and quarter panels for increased durability. The car comes complete with a Chevrolet 350 horsepower sealed iron-headed race Engine with a Holley 4-barrel high performance carburetor, three speed transmission and a nine-inch full floater rear end.

## S2 RACECAR FEATURES-COMPLETE AND RACE READY NOT ONLY SAFE, BUT ECONOMICAL FOR THE WEEKEND RACER LOOKING TO TAKE THAT NEXT STEP!

BODYWORK- FIVESTAR® S2 BODY WITH REAR WING AND PLASTIC NOSE, TAIL FENDERS AND QUARTER PANELS FOR DURABILITY AND QUICK REPAIR