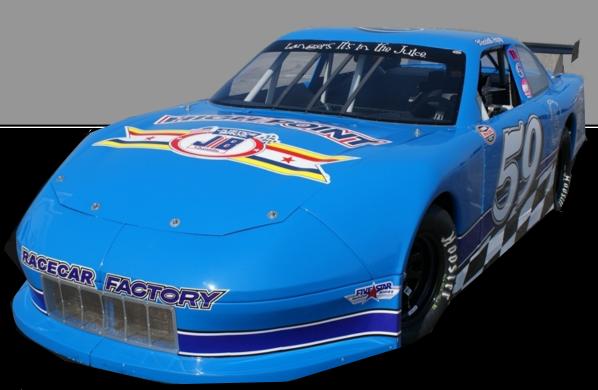

## -COMPLETE TURNKEY RACECAR-

The new S2 Sportsman car features a rear wing and front end splitter resembling a current NASCAR

Sprint Cup car. The body features plastic components Including the nose, tail, fenders, and quarter panels for increased durability. The car comes complete with a Chevrolet 350 horsepower sealed iron-headed race Engine with a Holley 4-barrel high performance carburetor, three speed transmission and a nine-inch full floater rear end.

## S2 RACECAR FEATURES-COMPLETE AND RACE READY NOT ONLY SAFE, BUT ECONOMICAL FOR THE WEEKEND RACER LOOKING TO TAKE THAT NEXT STEP!

BODYWORK- FIVESTAR® S2 BODY WITH REAR WING AND PLASTIC NOSE, TAIL FENDERS AND QUARTER PANELS FOR DURABILITY AND QUICK REPAIR

CHASSIS- FULLY-FABRICATED TUBULAR SPEC CHASSIS BUILT WITH LARGER DRIVER COCKPIT TO INCREASE SAFETY AND ALLOW FOR ALL DRIVER SIZES.

SUSPENSION- COIL OVER FRONT AND REAR SUSPENSION FOR EASE OF ADJUSTMENT AND ENHANCED PERFORMANCE.

SHOCKS- YOUR CHOICE OF FOUR (4) SEALED SPEC PERFORMANCE SHOCKS FOR ADJUSTMENT AND FINE TUNING

**ENGINE-** GM 350HP IRON HEADED SEALED CIRCLE TRACK RACING ENGINE

**CARBURATOR-** HOLLEY® PERFORMANCE 4 BARREL

CLUTCH- 10.5" STREET STOCK CLUTCH WITH HYDRAULIC THROW-OUT BEARING FOR EXTENDED LIFE UNDER RACE CONDITIONS.

TRANSMISSION- SEALED 3-SPEED OEM TRANSMISSION WITH STEEL BELLHOUSING FOR ADDED PROTECTION AND STRENGTH

REAR END- SFALED 4.56 MINI SPOOL REAR GEAR IN FULL FLOATING 9" HOUSING

WHEELS- STEEL 15"X 8" BLACK HIGH PERFORMANCE CIRCLE TRACK RACING WHEEL

TIRES- HOOSIER ® TREADED 970 RACING TIRES TO ALLOW FOR GREAT RACING AND EXTREME AFFORDABILITY

FUFL CELL - 12 GALLON FUEL CELL

8636 ANTELOPE NORTH RD., ANTELOPE, CA 95843 (916) 676-0010 - WWW.BILLMCANALLYRACING.COM