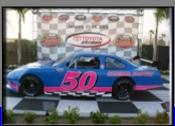

## NEW RACECAR. NEW SERIES. NEW FULL SIZE RACING ON A SPORTSMAN'S BUDGET

"THE NEXT GENERATION RACECAR"

\$25,995.00

## -COMPLETE TURNKEY RACECAR-

The new S2 Sportsman car features a rear wing and front end splitter resembling a current NASCAR

Sprint Cup car. The body features plastic components Including the nose, tail, fenders, and quarter panels for increased durability. The car comes complete with a Chevrolet 350 horsepower sealed iron-headed race Engine with a Holley 4-barrel high performance carburetor, three speed transmission and a nine-inch full floater rear end.