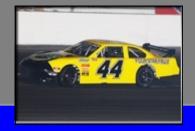

## -COMPLETE TURNKEY RACECAR-

The new S2 Sportsman car features a rear wing and front end splitter resembling a current NASCAR

Sprint Cup car. The body features plastic components Including the nose, tail, fenders, and quarter panels for increased durability. The car comes complete with a Chevrolet 350 horsepower sealed iron-headed race Engine with a Holley 4-barrel high performance carburetor, three speed transmission and a nine-inch full floater rear end.

## S2 RACECAR FEATURES-COMPLETE AND RACE READY NOT ONLY SAFE, BUT ECONOMICAL FOR THE WEEKEND RACER LOOKING TO TAKE THAT NEXT STEP!

BODYWORK- FIVESTAR® S2 BODY WITH REAR WING AND PLASTIC NOSE, TAIL FENDERS AND QUARTER PANELS FOR DURABILITY AND QUICK REPAIR